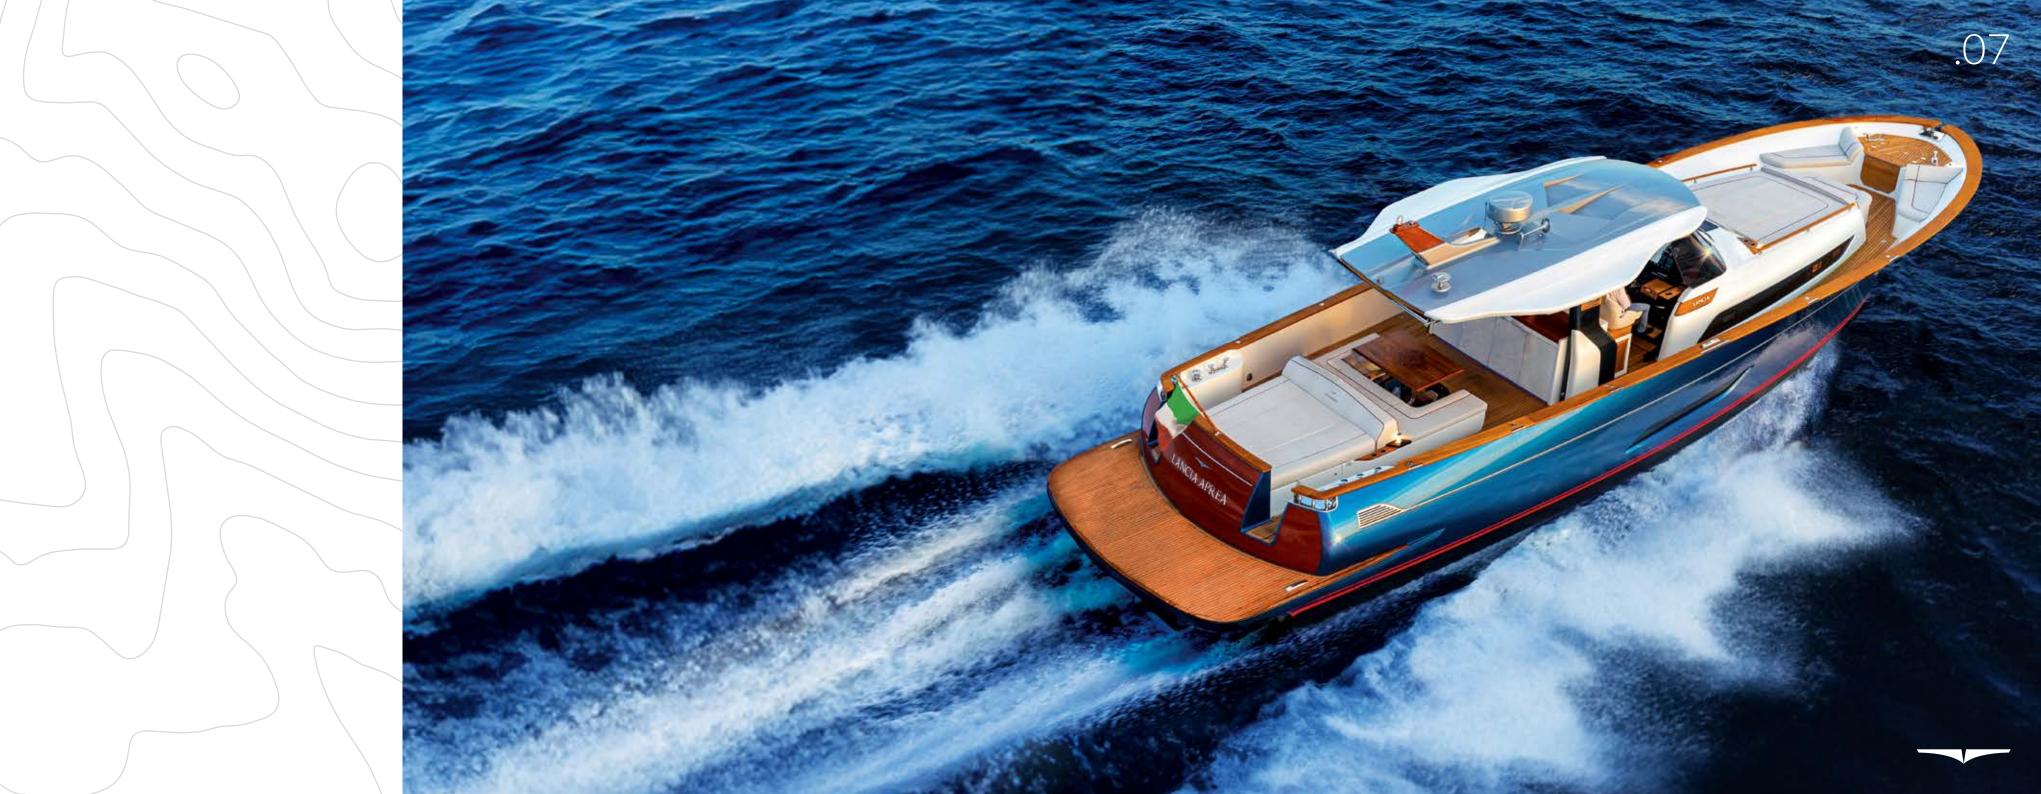

## A new dynasty of the sea.

A perfect synthesis of beauty and power, passion and technique, shipbuilding art and modern technology.

The Lancia Aprea design takes the lines of renowned Mediterranean boat with a cult following, the Lancia of art characterized by the large, Sorrentina.

Among these, the refined Lancia Sorrentina excels - a seafaring work load-bearing transom, which stands out for its superior capacity and great sailing speed. Together with the majestic and slender bow, it is designed to challenge the agitated elegance and audacity.

The intersection between the craftsmanship of the Sorrento shipwrights and advanced design brings the experience of the owners performance, stability at sea and their family to immediately take shape in a unique and personal way. The deck, seamless from wide stern The choice of materials, colors, fabrics, and details make each boat a perfect example of modern bespoke customization.