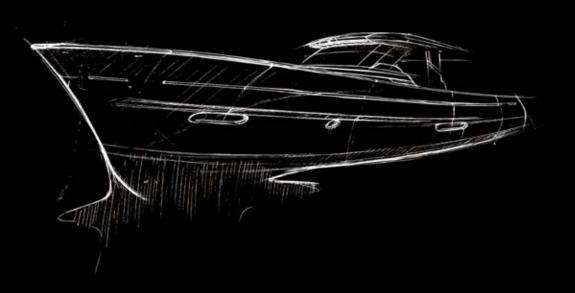

## A new dynasty of the sea.

A perfect synthesis of beauty and power, passion and technique, shipbuilding art and modern technology.

The Lancia Aprea design takes the lines of renowned Mediterranean boat with a cult following, the Lancia of art characterized by the large, Sorrentina.

Among these, the refined Lancia Sorrentina excels - a seafaring work load-bearing transom, which stands out for its superior capacity and great sailing speed. Together with the majestic and slender bow, it is designed to challenge the agitated elegance and audacity.

The hull, designed by the renowned Victory Design studio, is deep and powerful to ensure thrilling and low fuel consumption. to bow, offers deep, protected walkways, allowing you to explore the boat in safety and comfort.