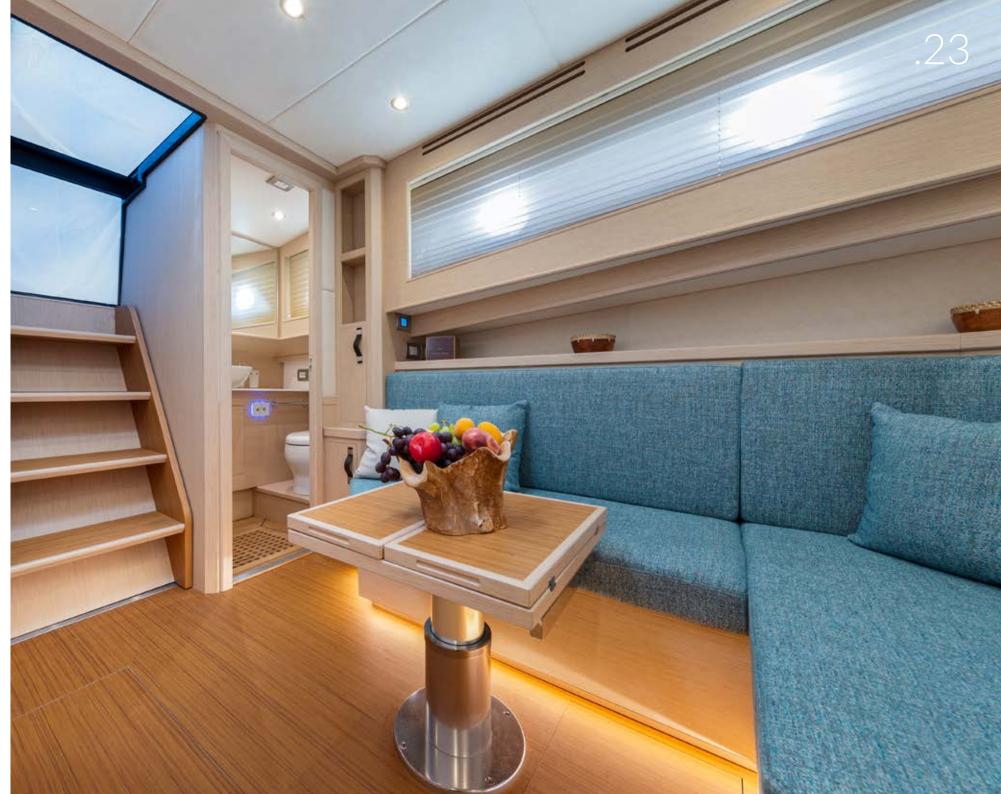

is elegant and fresh. The choice of colors that recall the essence of the Mediterranean, as well as the fabrics, those by Loro Piana Interiors. aim at an almost sporty simplicity that does not want to give up the style and grace that has always distinguished an Italian product.

The interior style of the Lancia Aprea 
The bulkheads are gilded with precious woods and panels encased with the finest Italian fabrics, such as In the bathrooms and galley, the fabric is replaced by lacquered panels and the counter tops in a custom selection of sturdy Corian®.