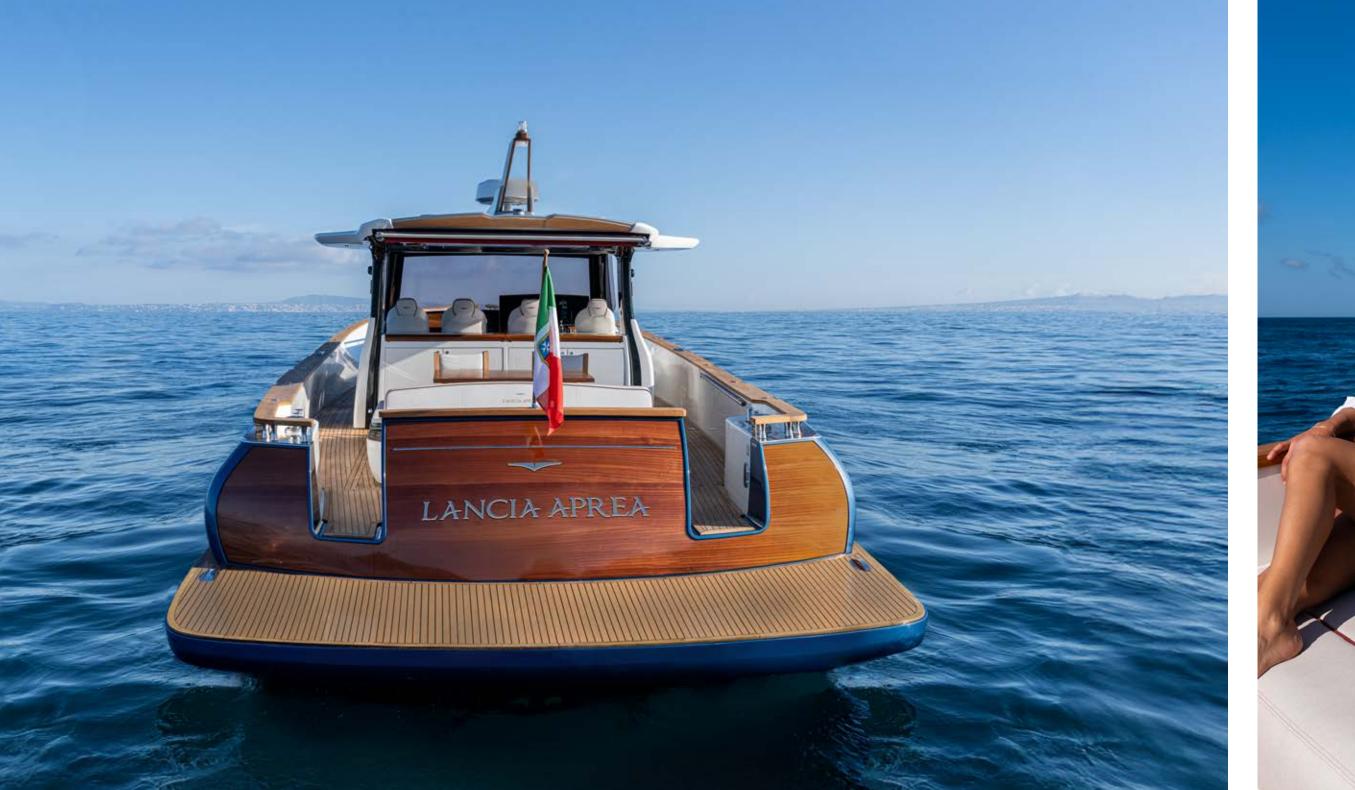

The intersection between the craftsmanship of the Sorrento shipwrights and advanced design brings the experience of the owners performance, stability at sea and their family to immediately take shape in a unique and personal way. The deck, seamless from wide stern The choice of materials, colors, fabrics, and details make each boat a perfect example of modern bespoke customization.

The hull, designed by the renowned Victory Design studio, is deep and powerful to ensure thrilling and low fuel consumption. to bow, offers deep, protected walkways, allowing you to explore the boat in safety and comfort.