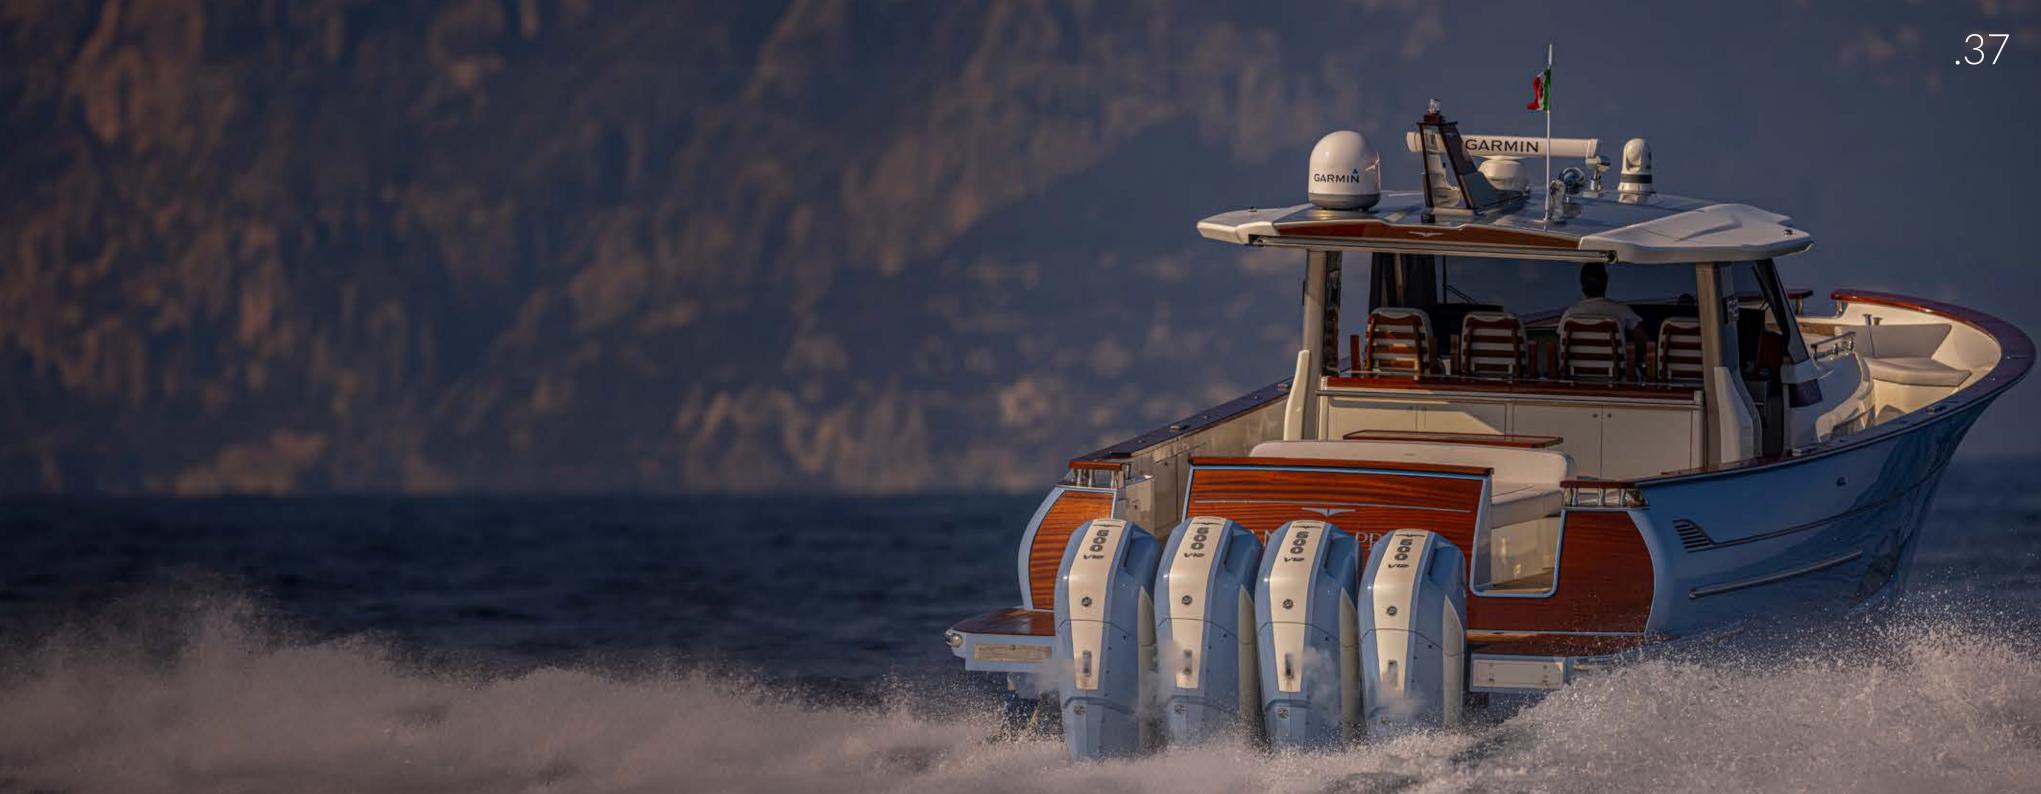

Among these, the refined Lancia Sorrentina excels - a seafaring work load-bearing transom, which stands out for its superior capacity and great sailing speed. Together with the majestic and slender bow, it is designed to challenge the agitated elegance and audacity.

The hull, designed by the renowned Victory Design studio, is deep and powerful to ensure thrilling and low fuel consumption. to bow, offers deep, protected walkways, allowing you to explore the boat in safety and comfort.