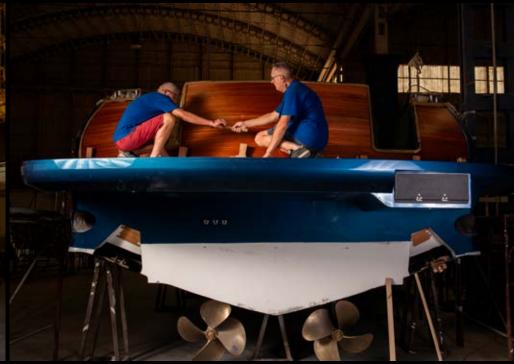

The intersection between the craftsmanship of the Sorrento shipwrights and advanced design brings the experience of the owners performance, stability at sea and their family to immediately take shape in a unique and personal way. The deck, seamless from wide stern The choice of materials, colors, fabrics, and details make each boat a perfect example of modern bespoke customization.

The interior style of the Lancia Aprea 
The bulkheads are gilded with precious woods and panels encased with the finest Italian fabrics, such as In the bathrooms and galley, the fabric is replaced by lacquered panels and the counter tops in a custom selection of sturdy Corian®.