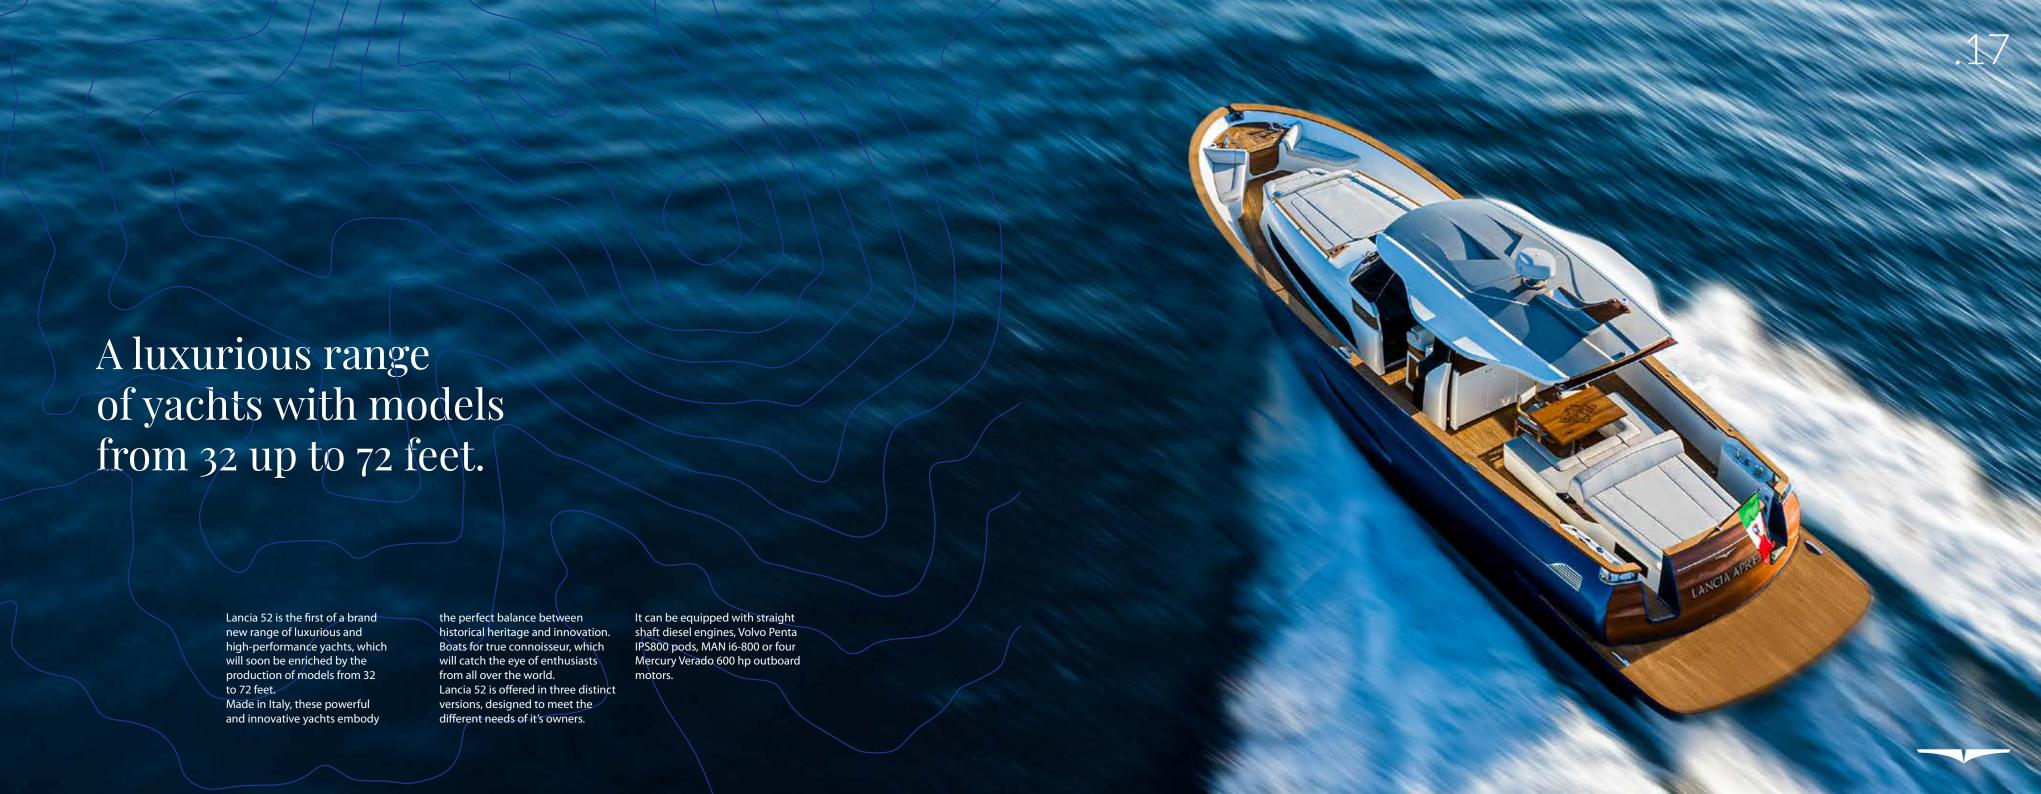

LANCIA APREA

52

Lowerdeck Family / TThree Cabins

Maindeck helm

| LOA                   | 15,30 m                                                                         |
|-----------------------|---------------------------------------------------------------------------------|
| LH                    | 14.07 m                                                                         |
| LWL                   | 13,00 m                                                                         |
| Max Beam              | 4,88 m                                                                          |
| Draft                 | 0,80 m                                                                          |
| Unladen displacement  | 18 t                                                                            |
| Laden displacement    | 22 t                                                                            |
| Fuel                  | 2.500                                                                           |
| Water                 | 500                                                                             |
| People on board       | 14                                                                              |
| Engine<br>(max speed) | 2x Volvo Penta ips800 32 kn @1/3 load<br>2x Man i6-800 (800 hp) 32 kn @1/3 load |
| Cabins                | 2 or 3                                                                          |
| Bathrooms             | 1 or 2                                                                          |
| Customizations        | Wood, fabrics, furnishings, colours                                             |

LANCIA APREA

52

| LOA                   | 15,3 m - 52 ft                             |
|-----------------------|--------------------------------------------|
| LH                    | 14,90m - 51ft                              |
| LWL                   | 13 m - 46.2ft                              |
| Max Beam              | 4,88 m - 16 ft                             |
| Draft                 | 0,80m - 2.6 ft                             |
| Unladen displacement  | 18 t - 40.000 lbs                          |
| Laden displacement    | 22t - 49.000 lbs                           |
| Fuel                  | 2500 L - 660 us Gal                        |
| Water                 | 500L - 132 us gal                          |
| People on board       | 14                                         |
| Engine<br>(max speed) | 4x Mercury Verado (600 hp) 52 kn @1/3 load |
| Cabins                | 2 or 3                                     |
| Bathrooms             | 1 or 2                                     |
| Customizations        | Wood, fabrics, furnishings, colours        |