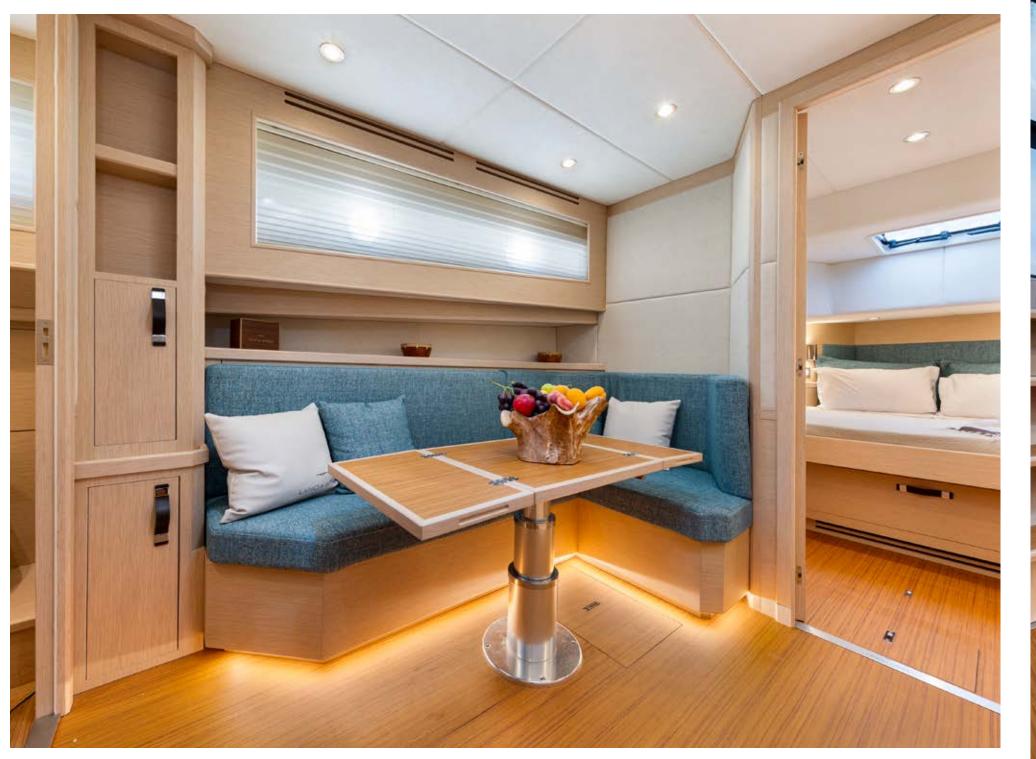

is elegant and fresh. The choice of colors that recall the essence of the Mediterranean, as well as the fabrics, those by Loro Piana Interiors. aim at an almost sporty simplicity that does not want to give up the style and grace that has always distinguished an Italian product.

The interior style of the Lancia Aprea 
The bulkheads are gilded with precious woods and panels encased with the finest Italian fabrics, such as In the bathrooms and galley, the fabric is replaced by lacquered panels and the counter tops in a custom selection of sturdy Corian®.