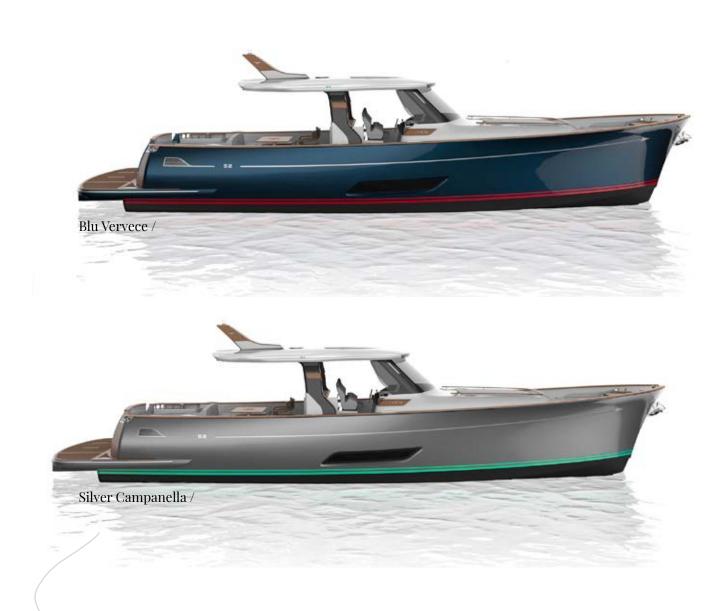

is elegant and fresh. The choice of colors that recall the essence of the Mediterranean, as well as the fabrics, those by Loro Piana Interiors. aim at an almost sporty simplicity that does not want to give up the style and grace that has always distinguished an Italian product.