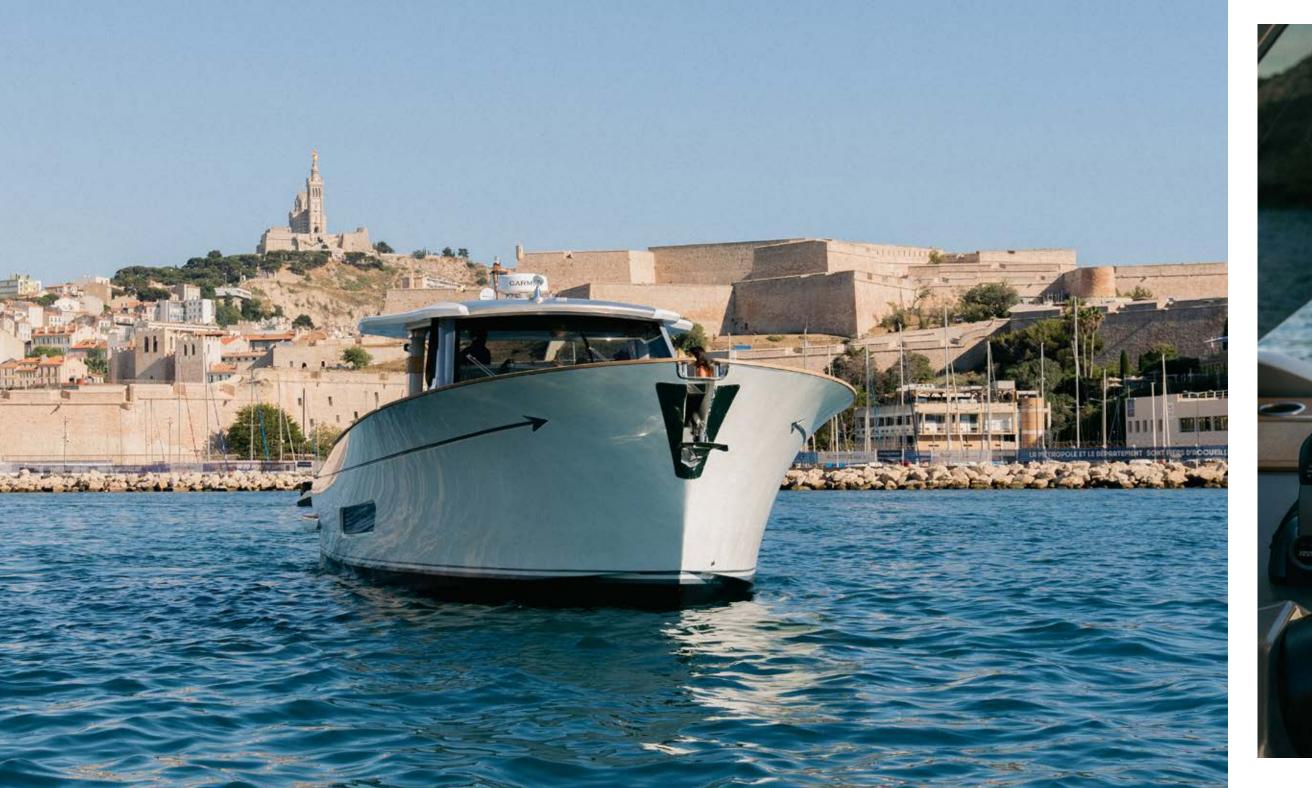

Among these, the refined Lancia Sorrentina excels - a seafaring work load-bearing transom, which stands out for its superior capacity and great sailing speed. Together with the majestic and slender bow, it is designed to challenge the agitated elegance and audacity.

Made in Italy.
The most authentic and refined.

The Lancia Sorrentina was the iconic boat of the 1950s. A favourite yacht among the movie stars who crowded the route between Sorrento and Capri. Rows of impeccable white launches on the Capri quay was the charming greeting for anyone landing on the island.

The hull, designed by the renowned Victory Design studio, is deep and powerful to ensure thrilling and low fuel consumption. to bow, offers deep, protected walkways, allowing you to explore the boat in safety and comfort.