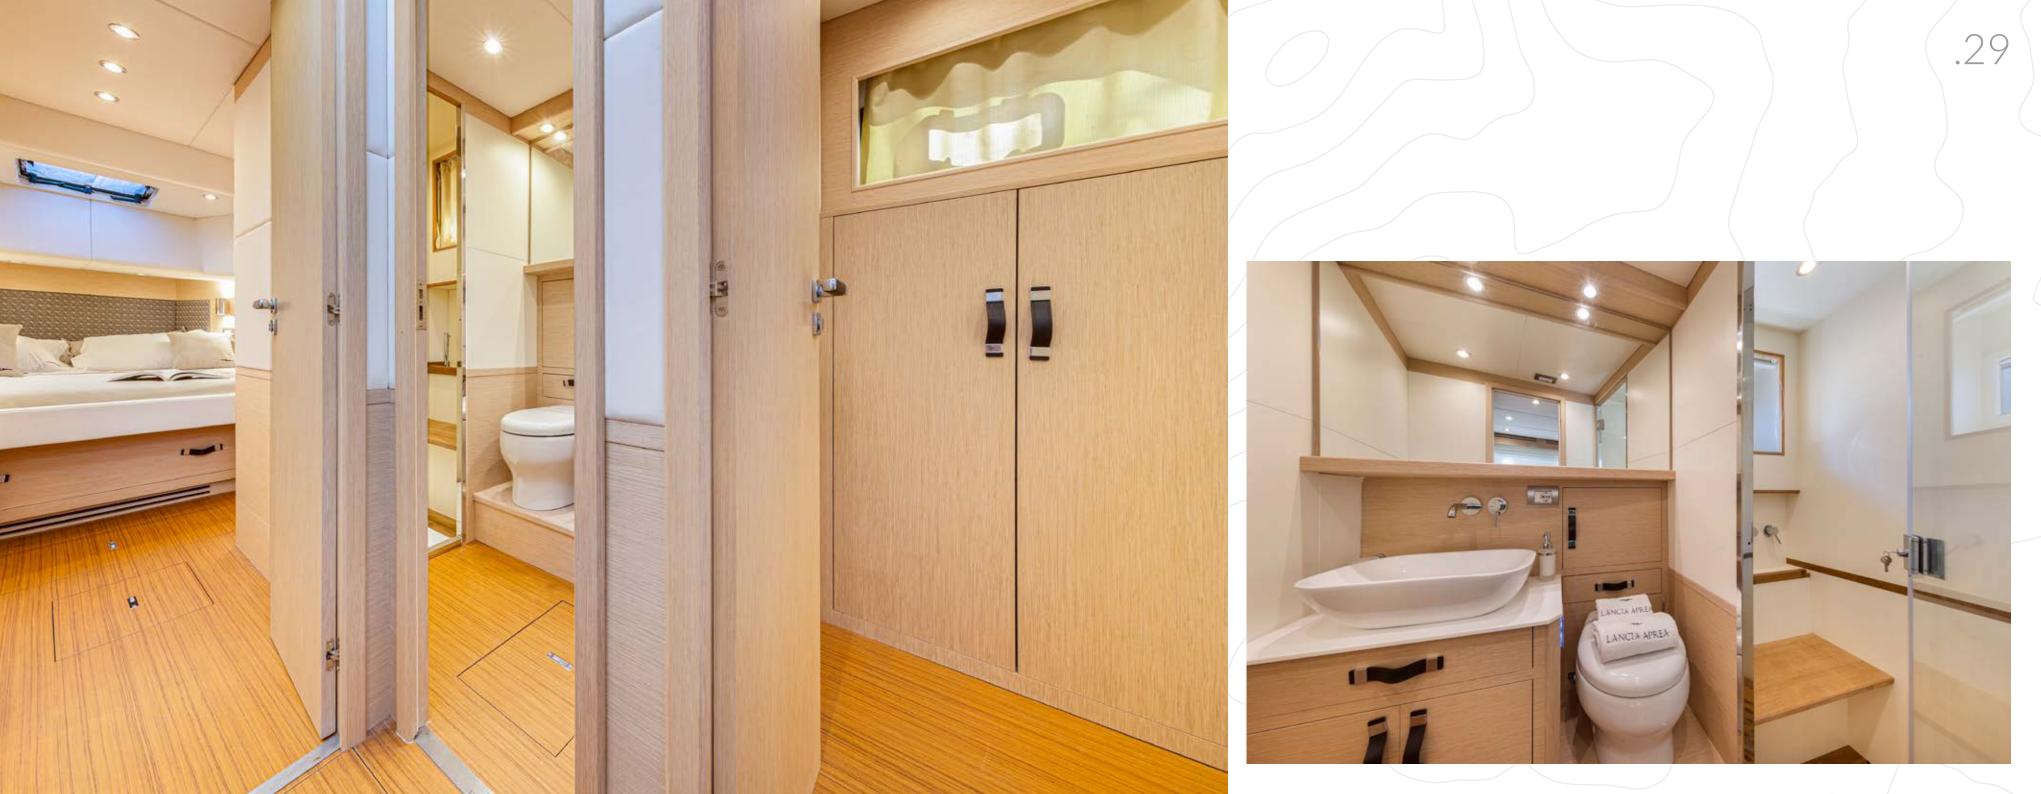

The interior style of the Lancia Aprea 
The bulkheads are gilded with precious woods and panels encased with the finest Italian fabrics, such as In the bathrooms and galley, the fabric is replaced by lacquered panels and the counter tops in a custom selection of sturdy Corian®.