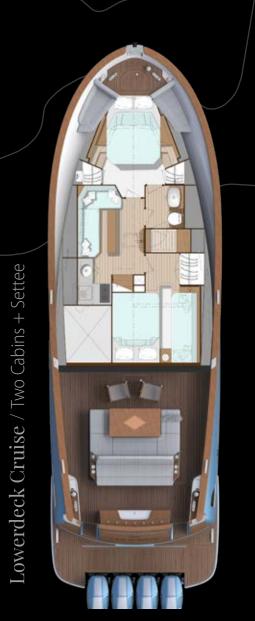

LANCIA APREA

52

Lowerdeck Family / TThree Cabins

Maindeck helm

| LOA                   | 15,30 m                                                                         |
|-----------------------|---------------------------------------------------------------------------------|
| LH                    | 14.07 m                                                                         |
| LWL                   | 13,00 m                                                                         |
| Max Beam              | 4,88 m                                                                          |
| Draft                 | 0,80 m                                                                          |
| Unladen displacement  | 18 t                                                                            |
| Laden displacement    | 22 t                                                                            |
| Fuel                  | 2.500                                                                           |
| Water                 | 500                                                                             |
| People on board       | 14                                                                              |
| Engine<br>(max speed) | 2x Volvo Penta ips800 32 kn @1/3 load<br>2x Man i6-800 (800 hp) 32 kn @1/3 load |
| Cabins                | 2 or 3                                                                          |
| Bathrooms             | 1 or 2                                                                          |
| Customizations        | Wood, fabrics, furnishings, colours                                             |