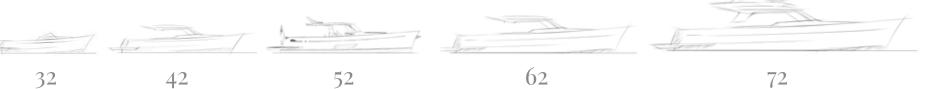

LANCIA APREA

52

Lowerdeck Family / TThree Cabins

Maindeck helm

| LOA                   | 15,30 m                                                                         |
|-----------------------|---------------------------------------------------------------------------------|
| LH                    | 14.07 m                                                                         |
| LWL                   | 13,00 m                                                                         |
| Max Beam              | 4,88 m                                                                          |
| Draft                 | 0,80 m                                                                          |
| Unladen displacement  | 18 t                                                                            |
| Laden displacement    | 22 t                                                                            |
| Fuel                  | 2.500                                                                           |
| Water                 | 500                                                                             |
| People on board       | 14                                                                              |
| Engine<br>(max speed) | 2x Volvo Penta ips800 32 kn @1/3 load<br>2x Man i6-800 (800 hp) 32 kn @1/3 load |
| Cabins                | 2 or 3                                                                          |
| Bathrooms             | 1 or 2                                                                          |
| Customizations        | Wood, fabrics, furnishings, colours                                             |

LANCIA APREA

52

| LOA                   | 15,3 m - 52 ft                             |
|-----------------------|--------------------------------------------|
| LH                    | 14,90m - 51ft                              |
| LWL                   | 13 m - 46.2ft                              |
| Max Beam              | 4,88 m - 16 ft                             |
| Draft                 | 0,80m - 2.6 ft                             |
| Unladen displacement  | 18 t - 40.000 lbs                          |
| Laden displacement    | 22t - 49.000 lbs                           |
| Fuel                  | 2500 L - 660 us Gal                        |
| Water                 | 500L - 132 us gal                          |
| People on board       | 14                                         |
| Engine<br>(max speed) | 4x Mercury Verado (600 hp) 52 kn @1/3 load |
| Cabins                | 2 or 3                                     |
| Bathrooms             | 1 or 2                                     |
| Customizations        | Wood, fabrics, furnishings, colours        |