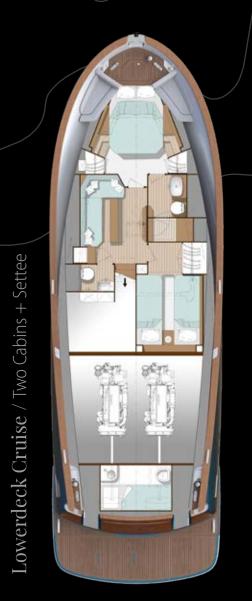

LANCIA APREA

52

Lowerdeck Family / TThree Cabins

Maindeck helm

| LOA                   | 15,30 m                                                                         |
|-----------------------|---------------------------------------------------------------------------------|
| LH                    | 14.07 m                                                                         |
| LWL                   | 13,00 m                                                                         |
| Max Beam              | 4,88 m                                                                          |
| Draft                 | 0,80 m                                                                          |
| Unladen displacement  | 18 t                                                                            |
| Laden displacement    | 22 t                                                                            |
| Fuel                  | 2.500                                                                           |
| Water                 | 500                                                                             |
| People on board       | 14                                                                              |
| Engine<br>(max speed) | 2x Volvo Penta ips800 32 kn @1/3 load<br>2x Man i6-800 (800 hp) 32 kn @1/3 load |
| Cabins                | 2 or 3                                                                          |
| Bathrooms             | 1 or 2                                                                          |
| Customizations        | Wood, fabrics, furnishings, colours                                             |