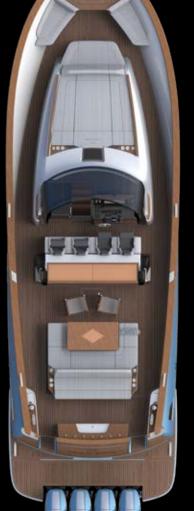

The intersection between the craftsmanship of the Sorrento shipwrights and advanced design brings the experience of the owners performance, stability at sea and their family to immediately take shape in a unique and personal way. The deck, seamless from wide stern The choice of materials, colors, fabrics, and details make each boat a perfect example of modern bespoke customization.

The hull, designed by the renowned Victory Design studio, is deep and powerful to ensure thrilling and low fuel consumption. to bow, offers deep, protected walkways, allowing you to explore the boat in safety and comfort.