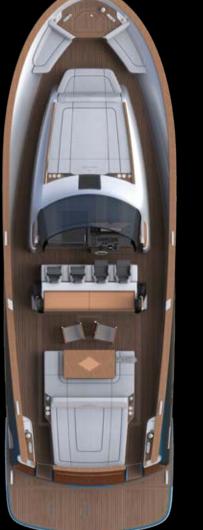

LANCIA APREA

52

Lowerdeck Family / TThree Cabins

Maindeck helm

| LOA                   | 15,30 m                                                                         |
|-----------------------|---------------------------------------------------------------------------------|
| LH                    | 14.07 m                                                                         |
| LWL                   | 13,00 m                                                                         |
| Max Beam              | 4,88 m                                                                          |
| Draft                 | 0,80 m                                                                          |
| Unladen displacement  | 18 t                                                                            |
| Laden displacement    | 22 t                                                                            |
| Fuel                  | 2.500                                                                           |
| Water                 | 500                                                                             |
| People on board       | 14                                                                              |
| Engine<br>(max speed) | 2x Volvo Penta ips800 32 kn @1/3 load<br>2x Man i6-800 (800 hp) 32 kn @1/3 load |
| Cabins                | 2 or 3                                                                          |
| Bathrooms             | 1 or 2                                                                          |
| Customizations        | Wood, fabrics, furnishings, colours                                             |

LANCIA APREA

52

| LOA                   | 15,3 m - 52 ft                             |
|-----------------------|--------------------------------------------|
| LH                    | 14,90m - 51ft                              |
| LWL                   | 13 m - 46.2ft                              |
| Max Beam              | 4,88 m - 16 ft                             |
| Draft                 | 0,80m - 2.6 ft                             |
| Unladen displacement  | 18 t - 40.000 lbs                          |
| Laden displacement    | 22t - 49.000 lbs                           |
| Fuel                  | 2500 L - 660 us Gal                        |
| Water                 | 500L - 132 us gal                          |
| People on board       | 14                                         |
| Engine<br>(max speed) | 4x Mercury Verado (600 hp) 52 kn @1/3 load |
| Cabins                | 2 or 3                                     |
| Bathrooms             | 1 or 2                                     |
| Customizations        | Wood, fabrics, furnishings, colours        |