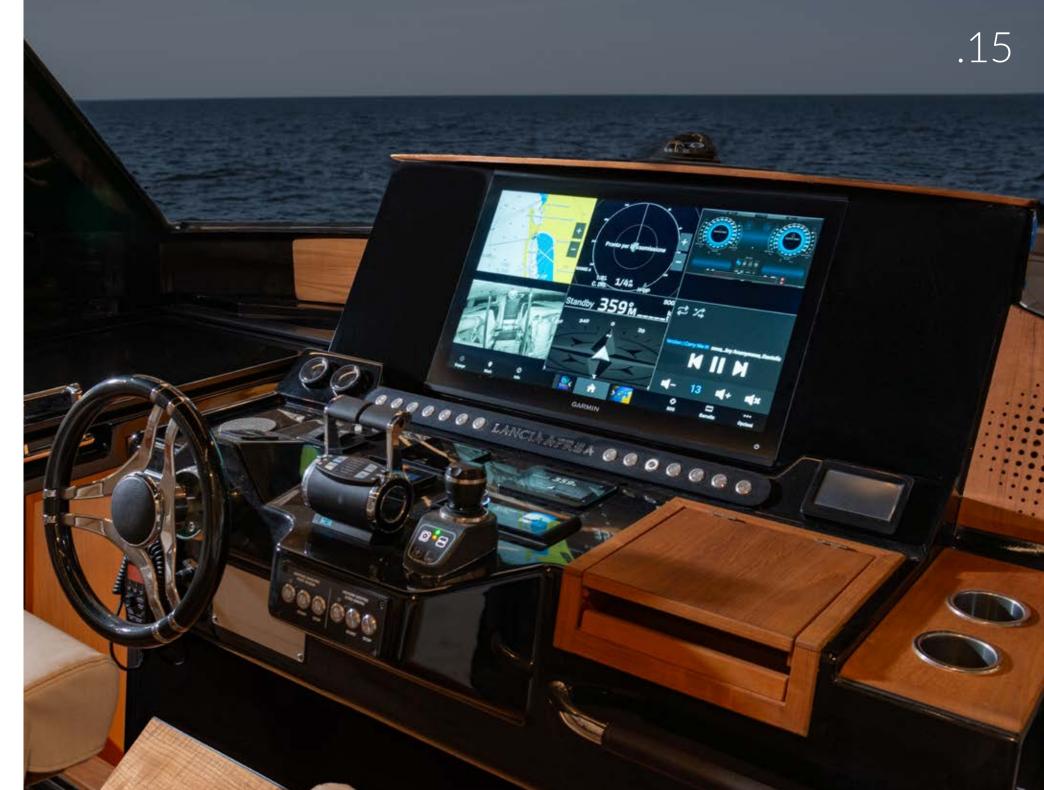

LANCIA APREA

52

Lowerdeck Family / TThree Cabins

Maindeck helm

| LOA                   | 15,30 m                                                                         |
|-----------------------|---------------------------------------------------------------------------------|
| LH                    | 14.07 m                                                                         |
| LWL                   | 13,00 m                                                                         |
| Max Beam              | 4,88 m                                                                          |
| Draft                 | 0,80 m                                                                          |
| Unladen displacement  | 18 t                                                                            |
| Laden displacement    | 22 t                                                                            |
| Fuel                  | 2.500                                                                           |
| Water                 | 500                                                                             |
| People on board       | 14                                                                              |
| Engine<br>(max speed) | 2x Volvo Penta ips800 32 kn @1/3 load<br>2x Man i6-800 (800 hp) 32 kn @1/3 load |
| Cabins                | 2 or 3                                                                          |
| Bathrooms             | 1 or 2                                                                          |
| Customizations        | Wood, fabrics, furnishings, colours                                             |

LANCIA APREA

52

| LOA                   | 15,3 m - 52 ft                             |
|-----------------------|--------------------------------------------|
| LH                    | 14,90m - 51ft                              |
| LWL                   | 13 m - 46.2ft                              |
| Max Beam              | 4,88 m - 16 ft                             |
| Draft                 | 0,80m - 2.6 ft                             |
| Unladen displacement  | 18 t - 40.000 lbs                          |
| Laden displacement    | 22t - 49.000 lbs                           |
| Fuel                  | 2500 L - 660 us Gal                        |
| Water                 | 500L - 132 us gal                          |
| People on board       | 14                                         |
| Engine<br>(max speed) | 4x Mercury Verado (600 hp) 52 kn @1/3 load |
| Cabins                | 2 or 3                                     |
| Bathrooms             | 1 or 2                                     |
| Customizations        | Wood, fabrics, furnishings, colours        |