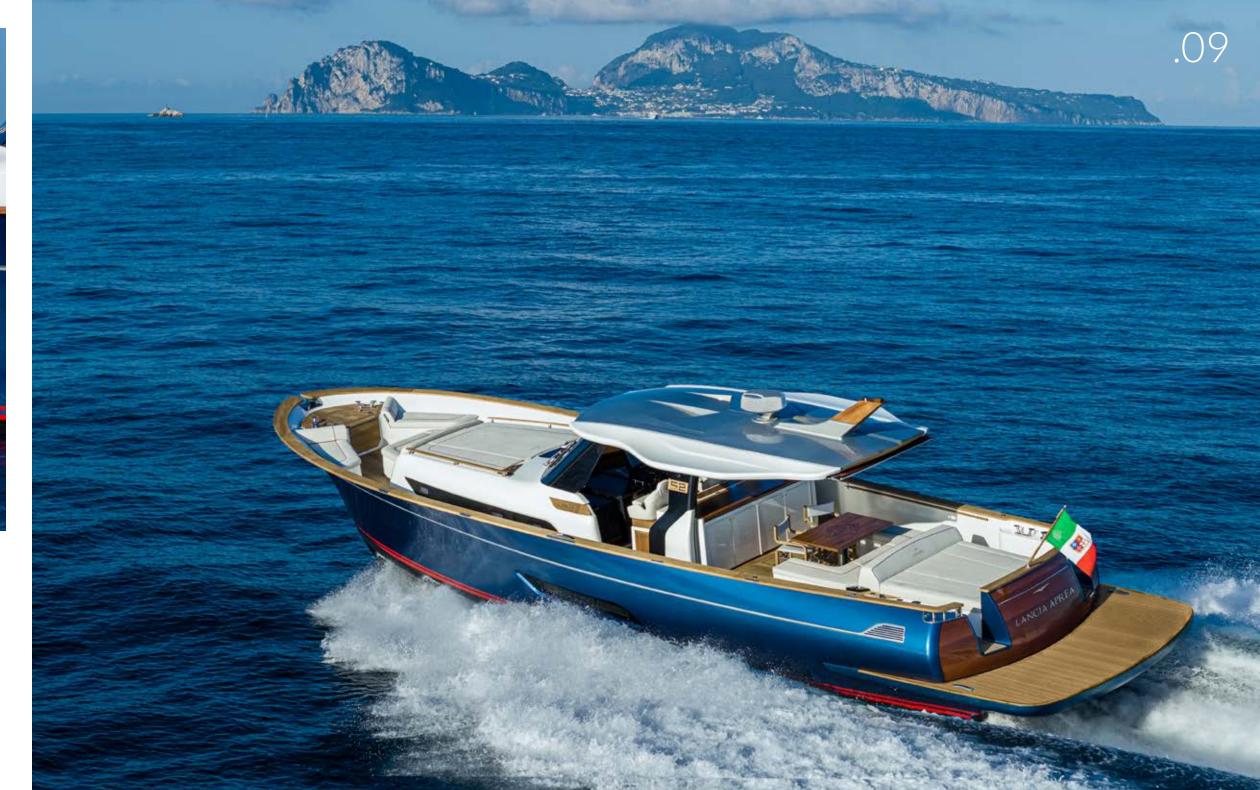

## A new dynasty of the sea.

A perfect synthesis of beauty and power, passion and technique, shipbuilding art and modern technology.

The Lancia Aprea design takes the lines of renowned Mediterranean boat with a cult following, the Lancia of art characterized by the large, Sorrentina.

Sorrento, known as the "Land of the Sirens", is a world-famous destination with a rich history in the art of shipbuilding. For centuries, Sorrento has been the beating heart waters of the Gulf of Naples with for the creation of extraordinary fishing, cargo, and pleasure boats.

Among these, the refined Lancia Sorrentina excels - a seafaring work load-bearing transom, which stands out for its superior capacity and great sailing speed. Together with the majestic and slender bow, it is designed to challenge the agitated elegance and audacity.

Made in Italy.
The most authentic and refined.

The Lancia Sorrentina was the iconic boat of the 1950s. A favourite yacht among the movie stars who crowded the route between Sorrento and Capri. Rows of impeccable white launches on the Capri quay was the charming greeting for anyone landing on the island.