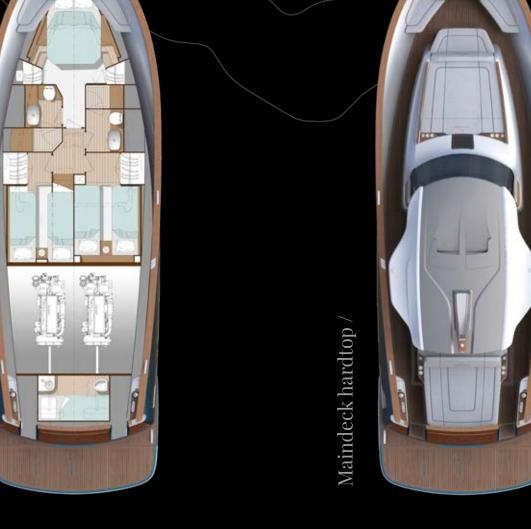

LANCIA APREA

52

Lowerdeck Family / TThree Cabins

Maindeck helm

| LOA                   | 15,30 m                                                                         |
|-----------------------|---------------------------------------------------------------------------------|
| LH                    | 14.07 m                                                                         |
| LWL                   | 13,00 m                                                                         |
| Max Beam              | 4,88 m                                                                          |
| Draft                 | 0,80 m                                                                          |
| Unladen displacement  | 18 t                                                                            |
| Laden displacement    | 22 t                                                                            |
| Fuel                  | 2.500                                                                           |
| Water                 | 500                                                                             |
| People on board       | 14                                                                              |
| Engine<br>(max speed) | 2x Volvo Penta ips800 32 kn @1/3 load<br>2x Man i6-800 (800 hp) 32 kn @1/3 load |
| Cabins                | 2 or 3                                                                          |
| Bathrooms             | 1 or 2                                                                          |
| Customizations        | Wood, fabrics, furnishings, colours                                             |