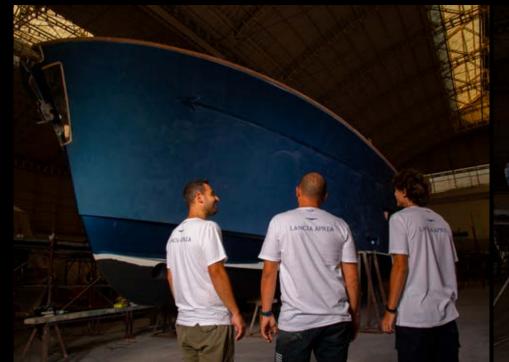

Heirs of a long construction tradition Lancia Aprea is conceived to be that has elevated the very famous a Neo-Classic, able to revive Gozzo Sorrentino to art, the new generation of Cantieri Aprea of Sorrento, with the expert advice of Brunello Acampora of the renowned Victory Design studio, reinterpret and modernize this noble boating. naval tradition, transforming the Lancia Sorrentina in a contemporary work or art.

The intersection between the craftsmanship of the Sorrento shipwrights and advanced design brings the experience of the owners performance, stability at sea and their family to immediately take shape in a unique and personal way. The deck, seamless from wide stern The choice of materials, colors, fabrics, and details make each boat a perfect example of modern bespoke customization.