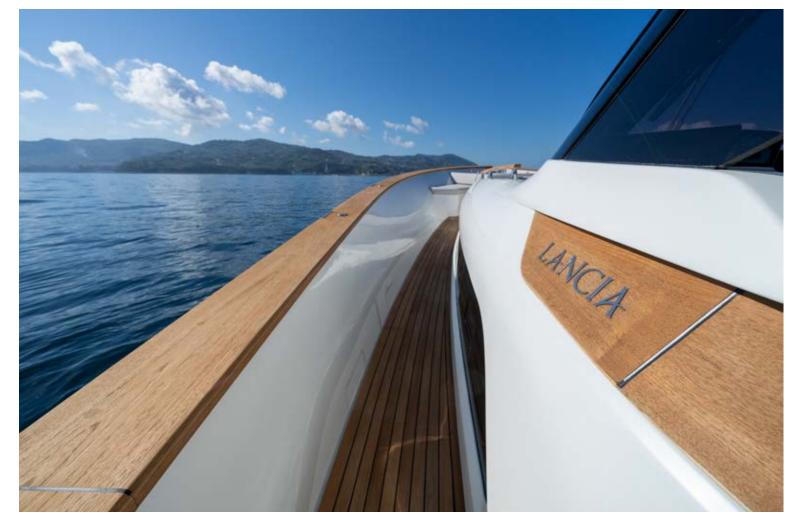

The interior style of the Lancia Aprea 
The bulkheads are gilded with precious woods and panels encased with the finest Italian fabrics, such as In the bathrooms and galley, the fabric is replaced by lacquered panels and the counter tops in a custom selection of sturdy Corian®.