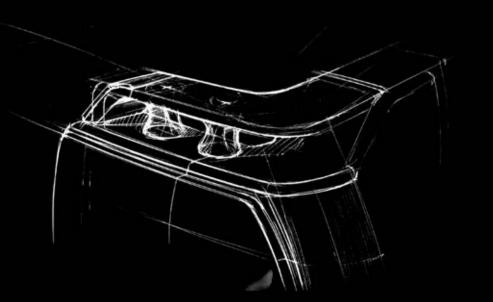

The hull, designed by the renowned Victory Design studio, is deep and powerful to ensure thrilling and low fuel consumption. to bow, offers deep, protected walkways, allowing you to explore the boat in safety and comfort.