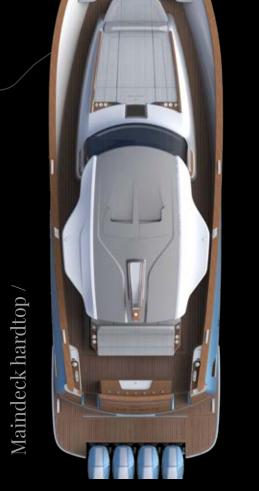

LANCIA APREA

52

Lowerdeck Family / TThree Cabins

Maindeck helm

| LOA                   | 15,30 m                                                                         |
|-----------------------|---------------------------------------------------------------------------------|
| LH                    | 14.07 m                                                                         |
| LWL                   | 13,00 m                                                                         |
| Max Beam              | 4,88 m                                                                          |
| Draft                 | 0,80 m                                                                          |
| Unladen displacement  | 18 t                                                                            |
| Laden displacement    | 22 t                                                                            |
| Fuel                  | 2.500                                                                           |
| Water                 | 500                                                                             |
| People on board       | 14                                                                              |
| Engine<br>(max speed) | 2x Volvo Penta ips800 32 kn @1/3 load<br>2x Man i6-800 (800 hp) 32 kn @1/3 load |
| Cabins                | 2 or 3                                                                          |
| Bathrooms             | 1 or 2                                                                          |
| Customizations        | Wood, fabrics, furnishings, colours                                             |