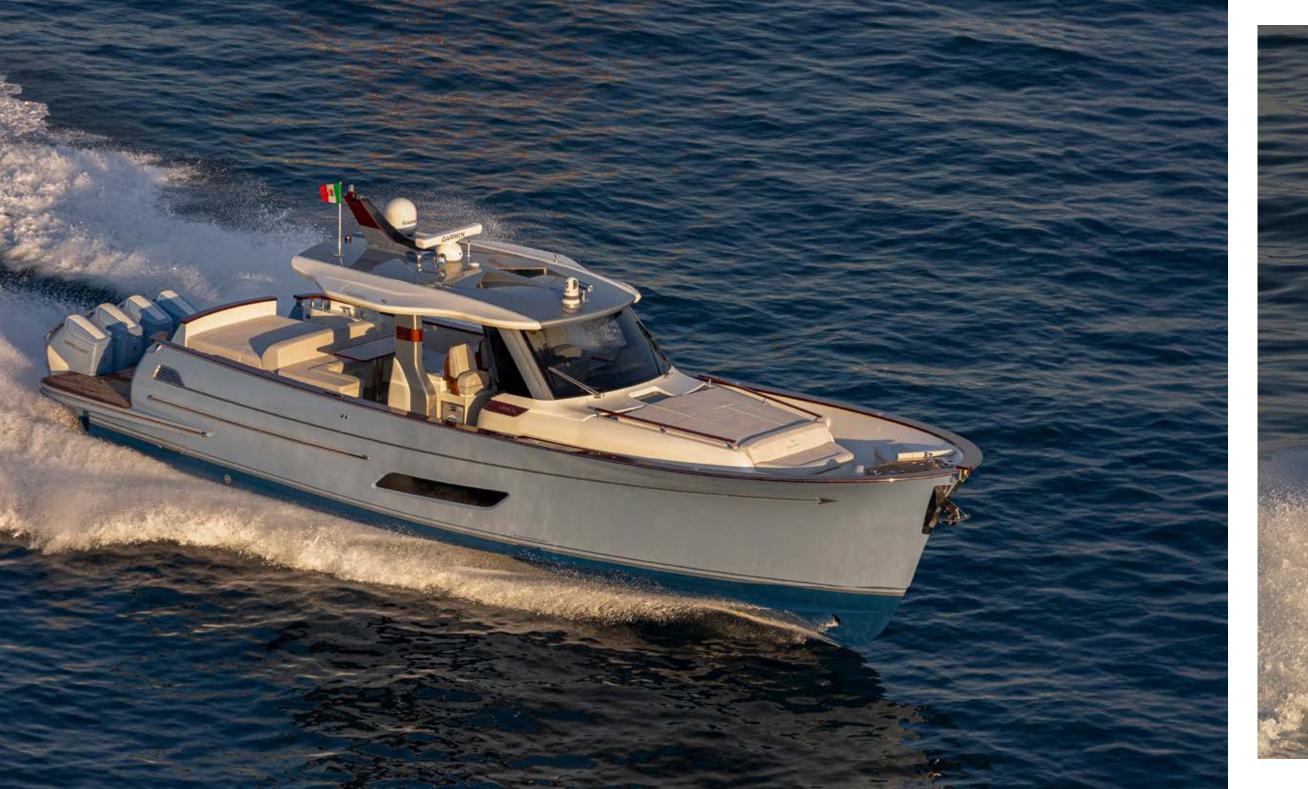

Among these, the refined Lancia Sorrentina excels - a seafaring work load-bearing transom, which stands out for its superior capacity and great sailing speed. Together with the majestic and slender bow, it is designed to challenge the agitated elegance and audacity.

The hull, designed by the renowned Victory Design studio, is deep and powerful to ensure thrilling and low fuel consumption. to bow, offers deep, protected walkways, allowing you to explore the boat in safety and comfort.