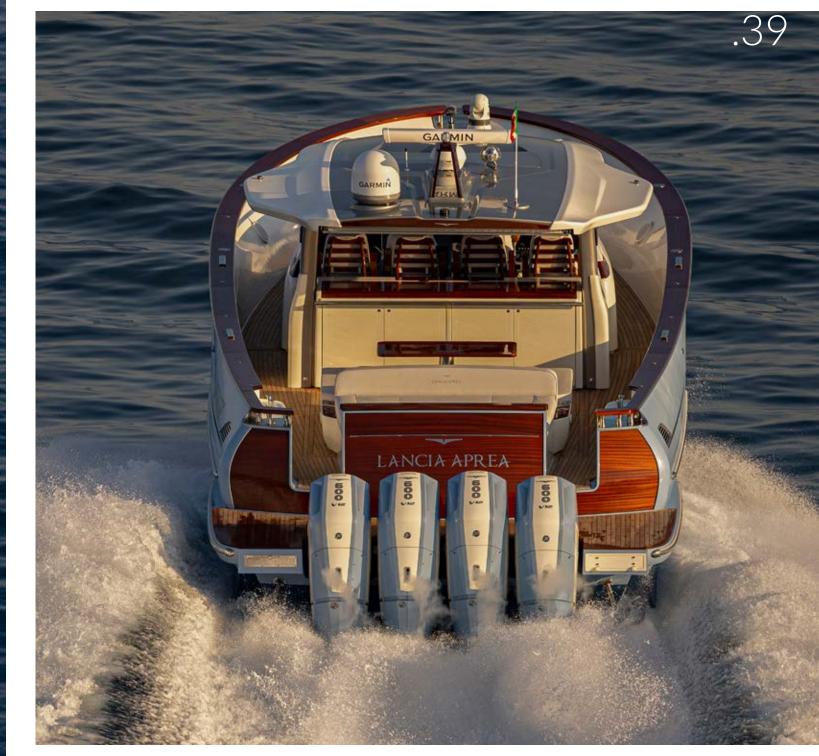

The hull, designed by the renowned Victory Design studio, is deep and powerful to ensure thrilling and low fuel consumption. to bow, offers deep, protected walkways, allowing you to explore the boat in safety and comfort.

LANCIA APREA

52

| LOA                   | 15,3 m - 52 ft                             |
|-----------------------|--------------------------------------------|
| LH                    | 14,90m - 51ft                              |
| LWL                   | 13 m - 46.2ft                              |
| Max Beam              | 4,88 m - 16 ft                             |
| Draft                 | 0,80m - 2.6 ft                             |
| Unladen displacement  | 18 t - 40.000 lbs                          |
| Laden displacement    | 22t - 49.000 lbs                           |
| Fuel                  | 2500 L - 660 us Gal                        |
| Water                 | 500L - 132 us gal                          |
| People on board       | 14                                         |
| Engine<br>(max speed) | 4x Mercury Verado (600 hp) 52 kn @1/3 load |
| Cabins                | 2 or 3                                     |
| Bathrooms             | 1 or 2                                     |
| Customizations        | Wood, fabrics, furnishings, colours        |