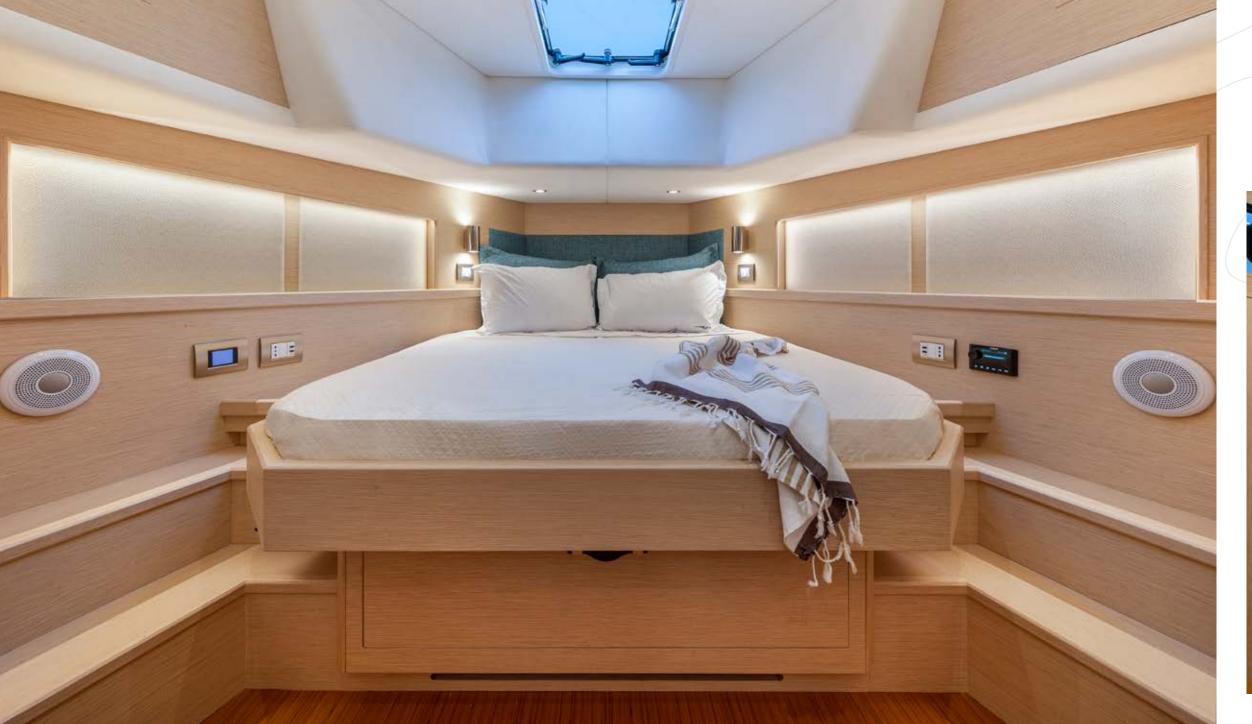

is elegant and fresh. The choice of colors that recall the essence of the Mediterranean, as well as the fabrics, those by Loro Piana Interiors. aim at an almost sporty simplicity that does not want to give up the style and grace that has always distinguished an Italian product.

The interior style of the Lancia Aprea 
The bulkheads are gilded with precious woods and panels encased with the finest Italian fabrics, such as In the bathrooms and galley, the fabric is replaced by lacquered panels and the counter tops in a custom selection of sturdy Corian®.