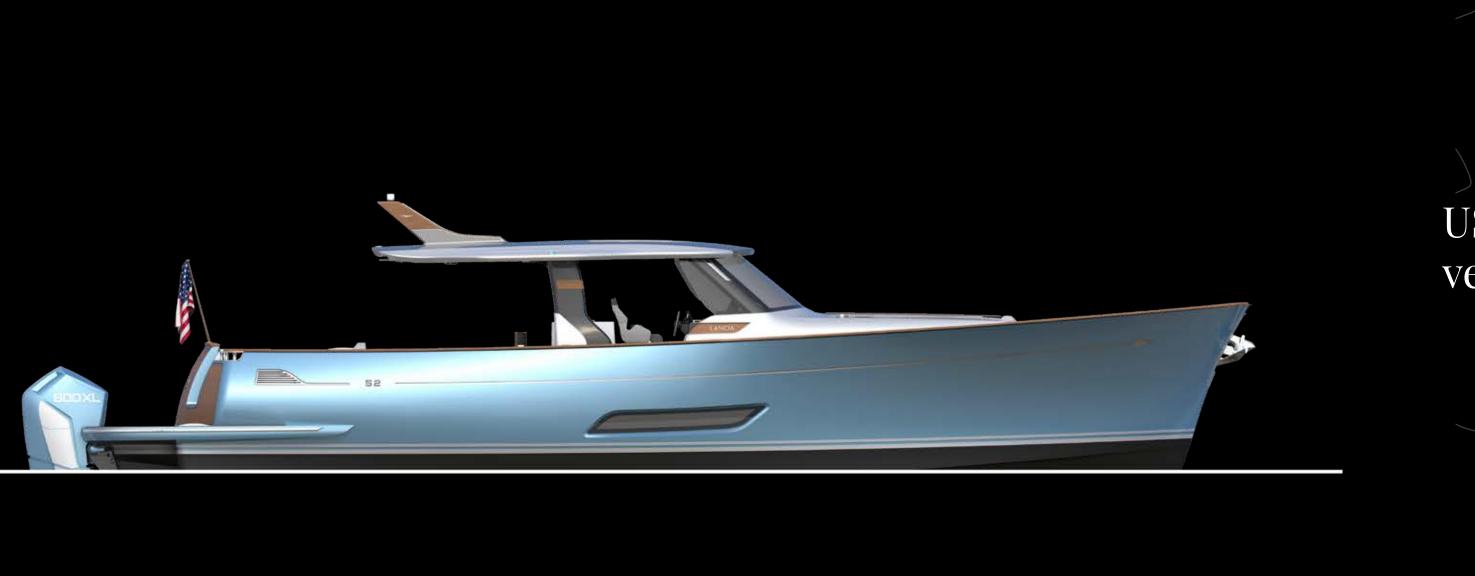

The hull, designed by the renowned Victory Design studio, is deep and powerful to ensure thrilling and low fuel consumption. to bow, offers deep, protected walkways, allowing you to explore the boat in safety and comfort.

LANCIA APREA

52

Lowerdeck Family / TThree Cabins

Maindeck helm

| LOA                   | 15,30 m                                                                         |
|-----------------------|---------------------------------------------------------------------------------|
| LH                    | 14.07 m                                                                         |
| LWL                   | 13,00 m                                                                         |
| Max Beam              | 4,88 m                                                                          |
| Draft                 | 0,80 m                                                                          |
| Unladen displacement  | 18 t                                                                            |
| Laden displacement    | 22 t                                                                            |
| Fuel                  | 2.500                                                                           |
| Water                 | 500                                                                             |
| People on board       | 14                                                                              |
| Engine<br>(max speed) | 2x Volvo Penta ips800 32 kn @1/3 load<br>2x Man i6-800 (800 hp) 32 kn @1/3 load |
| Cabins                | 2 or 3                                                                          |
| Bathrooms             | 1 or 2                                                                          |
| Customizations        | Wood, fabrics, furnishings, colours                                             |

LANCIA APREA

52

| LOA                   | 15,3 m - 52 ft                             |
|-----------------------|--------------------------------------------|
| LH                    | 14,90m - 51ft                              |
| LWL                   | 13 m - 46.2ft                              |
| Max Beam              | 4,88 m - 16 ft                             |
| Draft                 | 0,80m - 2.6 ft                             |
| Unladen displacement  | 18 t - 40.000 lbs                          |
| Laden displacement    | 22t - 49.000 lbs                           |
| Fuel                  | 2500 L - 660 us Gal                        |
| Water                 | 500L - 132 us gal                          |
| People on board       | 14                                         |
| Engine<br>(max speed) | 4x Mercury Verado (600 hp) 52 kn @1/3 load |
| Cabins                | 2 or 3                                     |
| Bathrooms             | 1 or 2                                     |
| Customizations        | Wood, fabrics, furnishings, colours        |