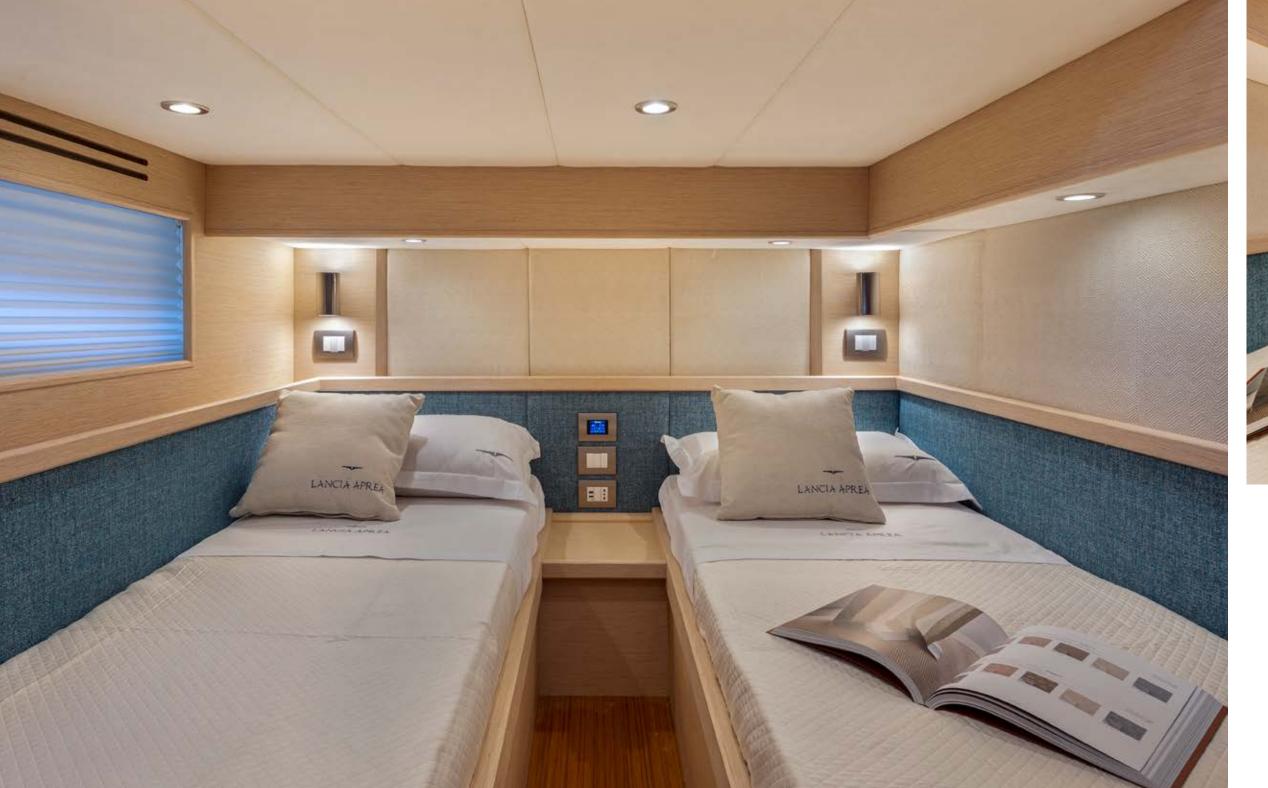

is elegant and fresh. The choice of colors that recall the essence of the Mediterranean, as well as the fabrics, those by Loro Piana Interiors. aim at an almost sporty simplicity that does not want to give up the style and grace that has always distinguished an Italian product.

The interior style of the Lancia Aprea 
The bulkheads are gilded with precious woods and panels encased with the finest Italian fabrics, such as In the bathrooms and galley, the fabric is replaced by lacquered panels and the counter tops in a custom selection of sturdy Corian®.