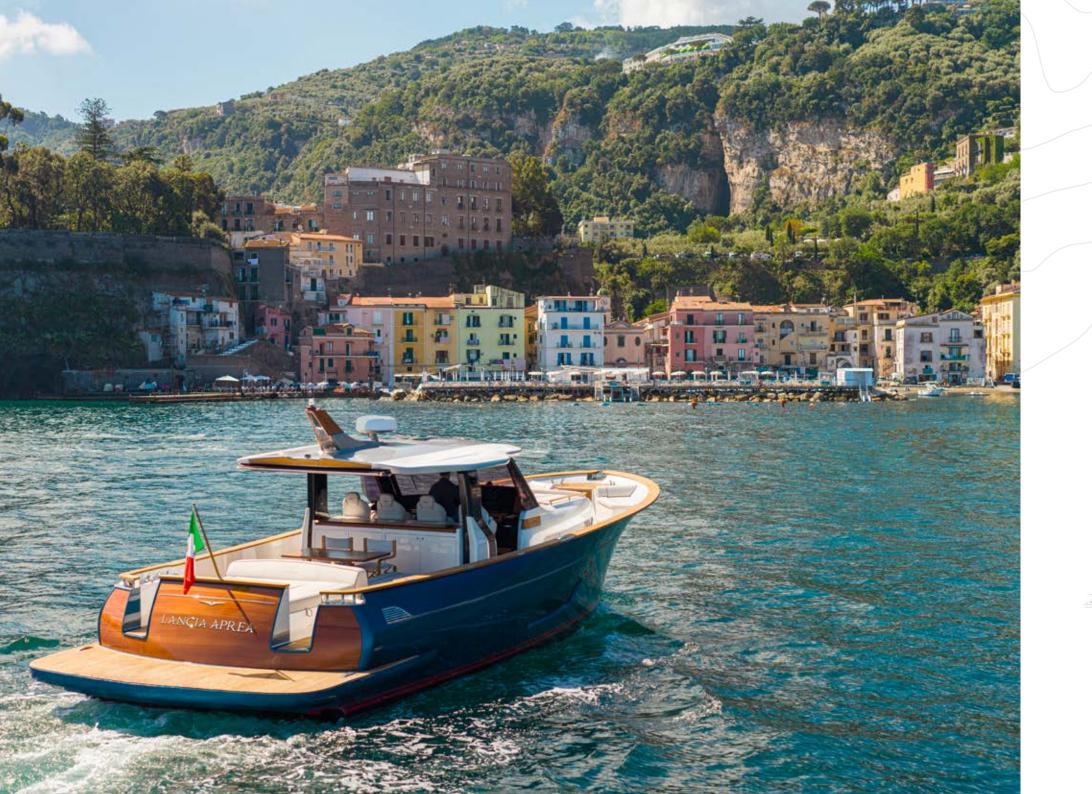

## A new dynasty of the sea.

A perfect synthesis of beauty and power, passion and technique, shipbuilding art and modern technology.

The Lancia Aprea design takes the lines of renowned Mediterranean boat with a cult following, the Lancia of art characterized by the large, Sorrentina.

Sorrento, known as the "Land of the Sirens", is a world-famous destination with a rich history in the art of shipbuilding. For centuries, Sorrento has been the beating heart waters of the Gulf of Naples with for the creation of extraordinary fishing, cargo, and pleasure boats.

Among these, the refined Lancia Sorrentina excels - a seafaring work load-bearing transom, which stands out for its superior capacity and great sailing speed. Together with the majestic and slender bow, it is designed to challenge the agitated elegance and audacity.

Made in Italy.
The most authentic and refined.

The Lancia Sorrentina was the iconic boat of the 1950s. A favourite yacht among the movie stars who crowded the route between Sorrento and Capri. Rows of impeccable white launches on the Capri quay was the charming greeting for anyone landing on the island.